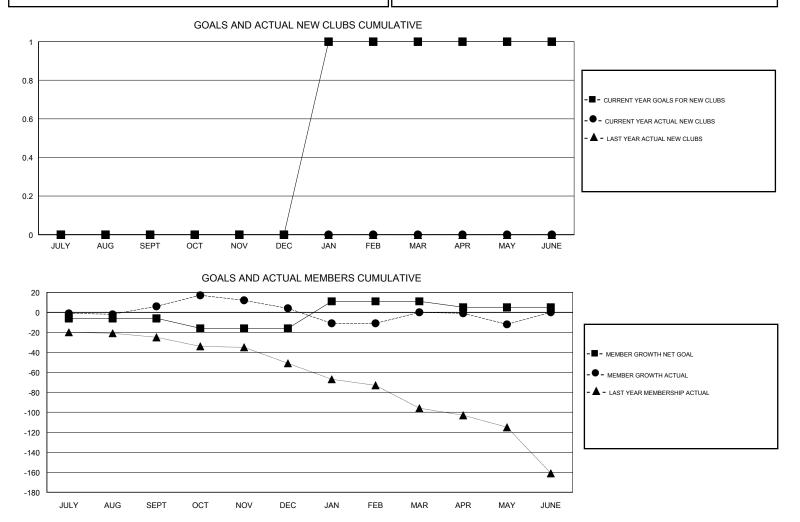

## LOCATION ILLINOIS

| GMT | CA  |
|-----|-----|
| 0   | 0.1 |

| Clubs                 |               |           |                       | Members       |                           |                         |                                                    |  |
|-----------------------|---------------|-----------|-----------------------|---------------|---------------------------|-------------------------|----------------------------------------------------|--|
| RESULTS FOR 2017-2018 |               |           | RESULTS FOR 2017-2018 |               |                           |                         |                                                    |  |
| QUARTER               | NEW CLUB GOAL | NEW CLUBS | DROPPED CLUBS         | QUARTER       | MEMBER GROWTH NET<br>GOAL | MEMBER GROWTH<br>ACTUAL | DROPPED<br>MEMBERS ACTUAL<br>(including transfers) |  |
| JULY/AUG/SEPT         | 0             | 0         | 0                     | JULY/AUG/SEPT | -6                        | 38                      | 25                                                 |  |
| OCT/NOV/DEC           | 0             | 0         | 0                     | OCT/NOV/DEC   | -10                       | 46                      | 46                                                 |  |
| JAN/FEB/MAR           | 1             | 0         | 0                     | JAN/FEB/MAR   | 27                        | 40                      | 41                                                 |  |
| APR/MAY/JUNE          | 0             | 0         | 0                     | APR/MAY/JUNE  | -6                        | 28                      | 36                                                 |  |